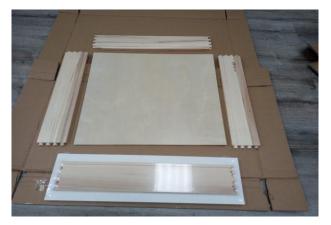

## Frameless Shaker Style Drawer Assembly

Step 1: Place Drawer pieces face down on a soft work surface

Parts List- Per Drawer 1 - Drawer Face 2 - Side Panels 1 - Bottom Panels 1 - Back Panel 2 - Under Drawer Slide Clips 2 - Drawer Slides 2 - Rear Slide Clips 4 - Drawer Bumpers Short Screws