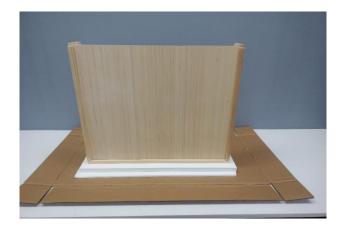

Step 2: Attach Drawer Face to Side Panel

Step 3: Attach second Side Panel to Drawer Face

Step 4: Insert Bottom Panel into groove

Step 5: Attach Back Panel to both Side Panels