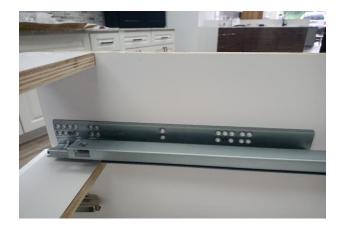

## Frameless Style Drawer Assembly

Step 6: Attach Under Drawer Slide Clips

Step 8: Extend Slides and attach Drawer - Drawer will click into place when closing

Step 7: Screw Slide into Cabinet Side Panels using preset center punch marks

Step 9: Level Drawer Face using adjusting nob on Under Drawer Slide Clips as needed