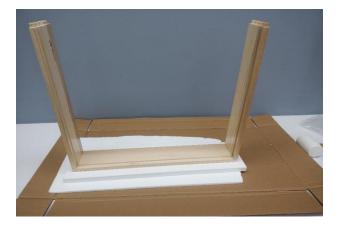

Step 2: Attach Drawer Face to Side Panel

Step 3: Attach second Side Panel to Drawer Face

Step 4: Insert Bottom Panel into groove

Step 5: Attach Back Panel to both Side Panels