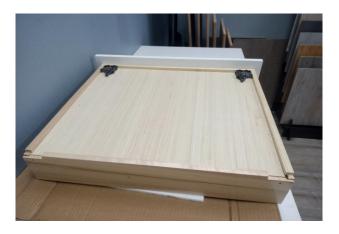

Step 2: Attach Drawer Face to Side Panel

Step 3: Attach second Side Panel to Drawer Face

Step 4: Insert Bottom Panel into groove

Step 5: Attach Back Panel to both Side Panels