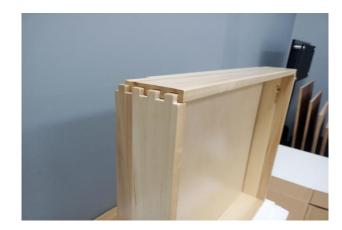

## Frameless Shaker Style Drawer Assembly

Step 1: Place Drawer pieces face down on a soft work surface

Parts List- Per Drawer 1 - Drawer Face 2 - Side Panels 1 - Bottom Panels 1 - Back Panel 2 - Under Drawer Slide Clips 2 - Drawer Slides 2 - Rear Slide Clips 4 - Drawer Bumpers Short Screws

Step 2: Attach Drawer Face to Side Panel

Step 3: Attach second Side Panel to Drawer Face

Step 4: Insert Bottom Panel into groove

Step 5: Attach Back Panel to both Side Panels