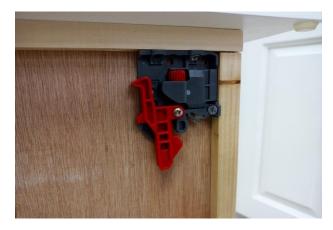

## Frameless Style Drawer Assembly

Step 6: Attach Under Drawer Slide Clips

Step 8: Extend Slides and attach Drawer - Drawer will click into place when closing

Step 7: Screw Slide into Cabinet Side Panels using preset center punch marks