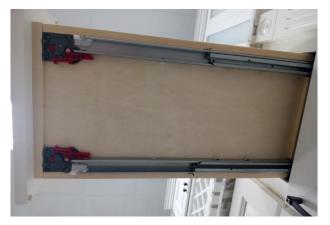

## Frameless Style Drawer Assembly

Step 6: Attach Under Drawer Slide Clips

Step 8: Extend Slides and attach Drawer - Drawer will click into place when closing

Step 7: Screw Slide into Cabinet Side Panels using preset center punch marks