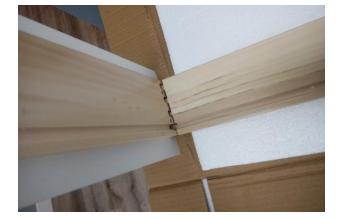

Step 2: Attach Drawer Face to Side Panel

Step 3: Attach second Side Panel to Drawer Face

Step 4: Insert Bottom Panel into groove

Step 5: Attach Back Panel to both Side Panels