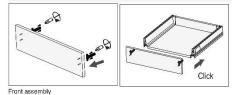

# **DTC - Drawer Box System**

# **Product Features**

- 83 mm height sides Lower Drawers
- 135 mm height sides Medium Drawers
- Full adjustment (left, right, up, down)
- Load capacity 40kg

## **Lower Drawer Kit Includes**

- One pair of Full Extension Soft-Close Slides
- One pair of Double Wall Drawer Slides (83mm)
- One pair of Cover Caps
- One pair of rear fixing brackets (83mm)
- Two universal drawer front connectors



# Installation Instruction

## Lower drawer

Fix screws





## **Medium Drawer Kit Includes**

- One pair of Full Extension Soft-Close Slides
- One pair of Double Wall Drawer Slides (83mm)
- One pair of Cover Caps
- One pair of rear single rail fixing brackets (135mm)
- One pair of round lateral rails
- Two universal drawer front connectors