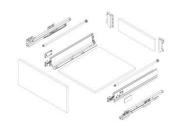

## **Lower Drawer Kit Includes**

- One pair of Full Extension Soft-Close Slides
- One pair of Double Wall Drawer Slides (83mm)
- One pair of Cover Caps
- One pair of rear fixing brackets (83mm)
- Two universal drawer front connectors

## **Medium Drawer Kit Includes**

- One pair of Full Extension Soft-Close Slides
- One pair of Double Wall Drawer Slides (83mm)
- One pair of Cover Caps
- One pair of rear single rail fixing brackets (135mm)
- One pair of round lateral rails
- Two universal drawer front connectors