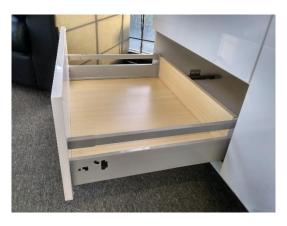

# **DTC - Drawer Box System**

# **Product Features**

- 83 mm height sides Lower Drawers
- 135 mm height sides Medium Drawers
- Full adjustment (left, right, up, down)
- Load capacity 40kg