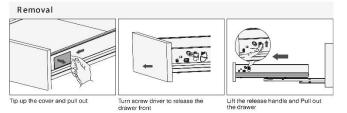

# **DTC - Drawer Box System**

# **Product Features**

- 83 mm height sides Lower Drawers
- 135 mm height sides Medium Drawers
- Full adjustment (left, right, up, down)
- Load capacity 40kg

## **Lower Drawer Kit Includes**

- One pair of Full Extension Soft-Close Slides
- One pair of Double Wall Drawer Slides (83mm)
- One pair of Cover Caps
- One pair of rear fixing brackets (83mm)
- Two universal drawer front connectors



# Installation Instruction

## Lower drawer

Fix screws





## **Medium Drawer Kit Includes**

- One pair of Full Extension Soft-Close Slides
- One pair of Double Wall Drawer Slides (83mm)
- One pair of Cover Caps
- One pair of rear single rail fixing brackets (135mm)
- One pair of round lateral rails
- Two universal drawer front connectors