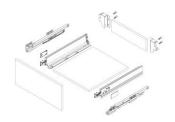

## **Lower Drawer Kit Includes**

- One pair of Full Extension Soft-Close Slides
- One pair of Double Wall Drawer Slides (83mm)
- One pair of Cover Caps
- One pair of rear fixing brackets (83mm)
- Two universal drawer front connectors

## **Medium Drawer Kit Includes**

- One pair of Full Extension Soft-Close Slides
- One pair of Double Wall Drawer Slides (83mm)
- One pair of Cover Caps
- One pair of rear single rail fixing brackets (135mm)
- One pair of round lateral rails
- Two universal drawer front connectors