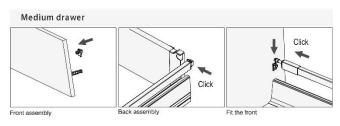

# **DTC - Drawer Box System**

# **Product Features**

- 83 mm height sides Lower Drawers
- 135 mm height sides Medium Drawers
- Full adjustment (left, right, up, down)
- Load capacity 40kg

## **Lower Drawer Kit Includes**

- One pair of Full Extension Soft-Close Slides
- One pair of Double Wall Drawer Slides (83mm)
- One pair of Cover Caps
- One pair of rear fixing brackets (83mm)
- Two universal drawer front connectors



# Installation Instruction

## Lower drawer

Fix screws





## **Medium Drawer Kit Includes**

- One pair of Full Extension Soft-Close Slides
- One pair of Double Wall Drawer Slides (83mm)
- One pair of Cover Caps
- One pair of rear single rail fixing brackets (135mm)
- One pair of round lateral rails
- Two universal drawer front connectors