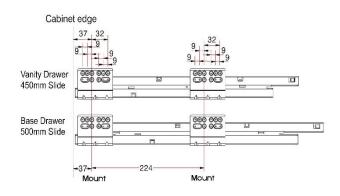

# **DTC - Drawer Box System**

# **Product Features**

- 83 mm height sides Lower Drawers
- 135 mm height sides Medium Drawers
- Full adjustment (left, right, up, down)
- Load capacity 40kg

## **Lower Drawer Kit Includes**

- One pair of Full Extension Soft-Close Slides
- One pair of Double Wall Drawer Slides (83mm)
- One pair of Cover Caps
- One pair of rear fixing brackets (83mm)
- Two universal drawer front connectors



# Installation Instruction

## Lower drawer

Fix screws





## **Medium Drawer Kit Includes**

- One pair of Full Extension Soft-Close Slides
- One pair of Double Wall Drawer Slides (83mm)
- One pair of Cover Caps
- One pair of rear single rail fixing brackets (135mm)
- One pair of round lateral rails
- Two universal drawer front connectors