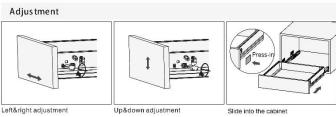

# **Product Features**

- 83 mm height sides Lower Drawers
- 135 mm height sides Medium Drawers
- Full adjustment (left, right, up, down)
- Load capacity 40kg

# Installation Instruction