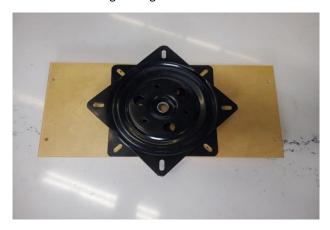

## Face Frame Style Lazy Susan Assembly

Step 1: Place Lazy Susan Bearings on Adjoint Panel rotating 45 degree offset to attach

Step 2: Place Lazy Susan Berings on Tray with 2 of 4 screw holes showing and attach