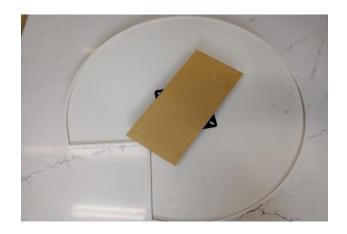

Rotate Lazy Susan Tray and attach
Step 5: remaining screws. (Repeat until all 4 screws are attached)

604-746-9858 info@macancabinets.com