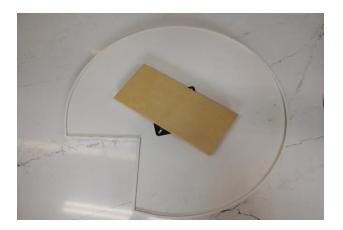

Place Adjoining Panel on Shelf rotating Lazy
Step 4: Susan Tray with 1 of 4 screw holes showing
and attach

Parts List

- 1 Lazy Susan Bearings
- 1 Adjoining Panel
- 1 Lazy Susan Tray
- 1 Shelf

Screws

Step 3: Rotate Adjoining Panel 90 degrees attach remaining screws