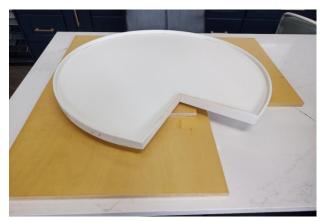

Place Adjoining Panel on Shelf rotating Lazy
Step 4: Susan Tray with 1 of 4 screw holes showing
and attach

Parts List

- 1 Lazy Susan Bearings
- 1 Adjoining Panel
- 1 Lazy Susan Tray
- 1 Shelf

Screws

Step 3: Rotate Adjoining Panel 90 degrees attach remaining screws

Rotate Lazy Susan Tray and attach
Step 5: remaining screws. (Repeat until all 4 screws are attached)

604-746-9858 info@macancabinets.com