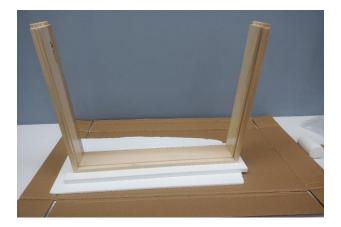

Step 2: Attach Drawer Face to Side Panel

Step 3: Attach second Side Panel to Drawer Face

Step 4: Insert Bottom Panel into groove

Step 5: Attach Back Panel to both Side Panels