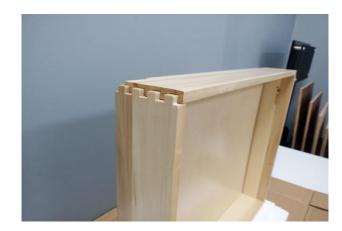

## Face Frame Style Drawer Assembly

Step 1: Place Drawer pieces face down on a soft work surface

Parts List- Per Drawer 1 - Drawer Face 2 - Side Panels 1 - Bottom Panels 1 - Back Panel 2 - Under Drawer Slide Clips 2 - Drawer Slides 2 - Rear Slide Clips 4 - Drawer Bumpers Short Screws

Step 2: Attach Drawer Face to Side Panel

Step 3: Attach second Side Panel to Drawer Face

Step 4: Insert Bottom Panel into groove

Step 5: Attach Back Panel to both Side Panels