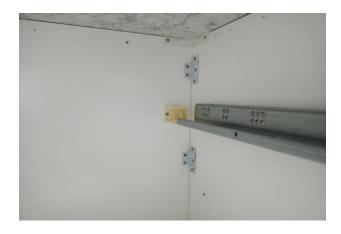

## Face Frame Style Drawer Assembly

Step 6: Attach Under Drawer Slide Clips

Step 8: Screw Slide into Face Frame

Step 10: Level Drawer Face using adjusting nob on Under Drawer Slide Clips as needed

Step 7: Attach Rear Slide Clips to Cabinet and free floating Slide to Rear Slide Clips