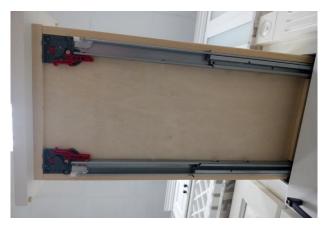

## Face Frame Style Drawer Assembly

Step 6: Attach Under Drawer Slide Clips

Step 8: Screw Slide into Face Frame

Step 10: Level Drawer Face using adjusting nob on Under Drawer Slide Clips as needed

Step 7: Attach Rear Slide Clips to Cabinet and free floating Slide to Rear Slide Clips

Step 9: Extend Slides and attach Drawer - Drawer will click into place when closing