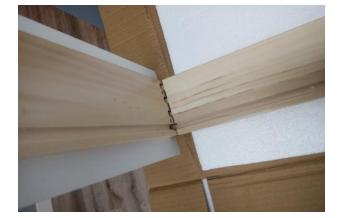

Step 2: Attach Drawer Face to Side Panel

Step 3: Attach second Side Panel to Drawer Face

Step 4: Insert Bottom Panel into groove

Step 5: Attach Back Panel to both Side Panels