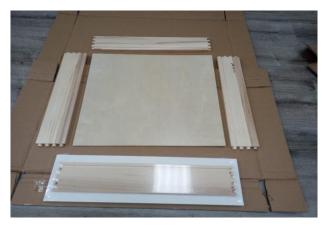

## Face Frame Style Drawer Assembly

Step 1: Place Drawer pieces face down on a soft work surface

Parts List- Per Drawer 1 - Drawer Face 2 - Side Panels 1 - Bottom Panels 1 - Back Panel 2 - Under Drawer Slide Clips 2 - Drawer Slides 2 - Rear Slide Clips 4 - Drawer Bumpers Short Screws