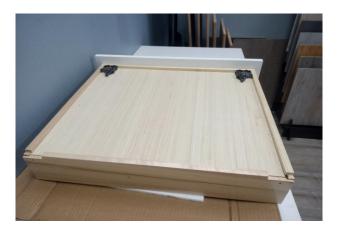

Step 2: Attach Drawer Face to Side Panel

Step 3: Attach second Side Panel to Drawer Face

Step 4: Insert Bottom Panel into groove

Step 5: Attach Back Panel to both Side Panels

## Face Frame Style Drawer Assembly

Step 6: Attach Under Drawer Slide Clips

Step 8: Screw Slide into Face Frame

Step 10: Level Drawer Face using adjusting nob on Under Drawer Slide Clips as needed

Step 7: Attach Rear Slide Clips to Cabinet and free floating Slide to Rear Slide Clips