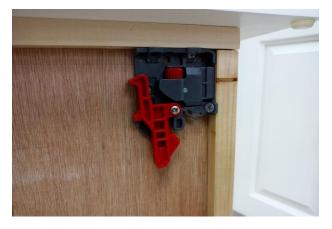

## Face Frame Style Drawer Assembly

Step 6: Attach Under Drawer Slide Clips

Step 8: Screw Slide into Face Frame

Step 10: Level Drawer Face using adjusting nob on Under Drawer Slide Clips as needed

Step 7: Attach Rear Slide Clips to Cabinet and free floating Slide to Rear Slide Clips