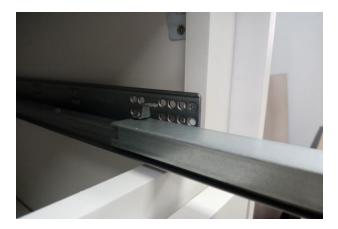

## Face Frame Style Drawer Assembly

Step 6: Attach Under Drawer Slide Clips

Step 8: Screw Slide into Face Frame

Step 10: Level Drawer Face using adjusting nob on Under Drawer Slide Clips as needed

Step 7: Attach Rear Slide Clips to Cabinet and free floating Slide to Rear Slide Clips

Step 9: Extend Slides and attach Drawer - Drawer will click into place when closing