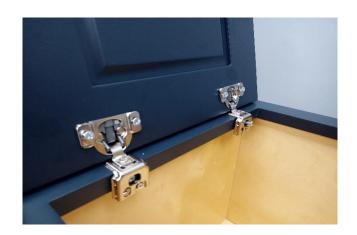

Step 8: Attach doors to hinges using #4 –  $\frac{1}{2}$ " Flat Head Screws in the 8 pre-punched holes

Step 9: Attach 4 Bumpers to doors