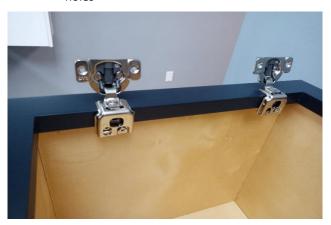

## Blue Shaker Face Frame W3015 Cabinet Assembly

Screw #6 - 1%" Flat Head Screws into the 6 Step 6: holes located on the back panel to secure to the top / bottom panels

Attach hinges to Face Frame using the #8 – Step 7: %" Pan Head Screws in the 4 pre-punched holes