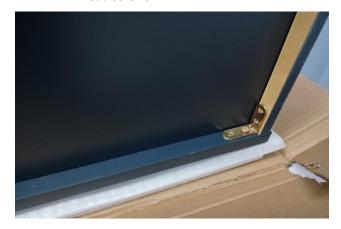

Step 3: Screw 1 L-Bracket to Face Frame and Side Panel using #4 –  $\frac{1}{2}$ " Flat Head Screws

Screw 7 remaining L-Brackets to Face
Step 5: Frame and Side Panels using #4 – ½" Flat
Head Screws