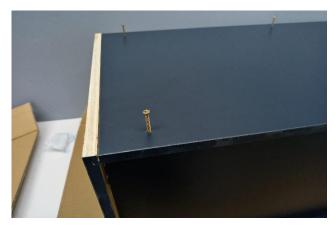

## Blue Shaker Face Frame W3015 Cabinet Assembly

Screw #6 - 1%" Flat Head Screws into the 6 Step 6: holes located on the back panel to secure to the top / bottom panels

Attach hinges to Face Frame using the #8 – Step 7: %" Pan Head Screws in the 4 pre-punched holes